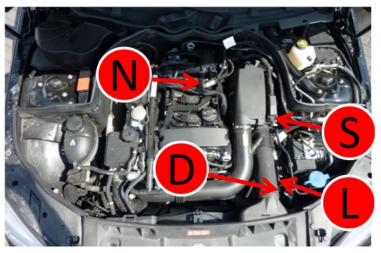

## Overview

- L = Manifold Pressure
- N = Camshiftsensor
- D = Throttle Body switch
- S = Inlet manifold sensor

### Connect the inlet manifold sensor

Unplug the two metal-clips and lay the control unit by the side

Unplug both which are connected to the airbox.

Remove the airbox after screwing off .

Than you can see the inlet manifold sensor directly.

Now unplug the plug from the inlet manifold sensor.

Put the old inlet-manifold-sensor-plug into the new cable harness.

Afterwards connect the plug from the new cable to the inlet manifold sensor .

### Connect the camshaft sensor

Now unplug the plug from camshaft sensor.

Put the old camshaft-sensor-plug into the new cable harness.

Afterwards connect the plug from the new cable to the camshaft sensor .

#### Connect the manifold pressure sensor

Now unplug the plug from the manifold pressure sensor.

Put the old manifold pressure -sensor-plug into the new cable harness.

Afterwards connect the plug from the new cable to the manifold pressure sensor .

### **Connect the Throttle Body switch**

Now unplug the plug from the Throttle Body switch.

Put the old Throttle Body switch -plug into the new cable harness.

Afterwards connect the plug from the new cable to the Throttle Body switch.