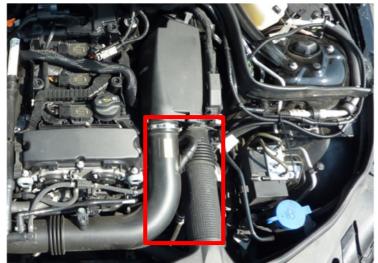

### Connect the inlet manifold sensor

Unplug the two metal-clips and lay the control unit by the side

Unplug both which are connected to the airbox.

Remove the airbox after screwing off .

Than you can see the inlet manifold sensor directly.