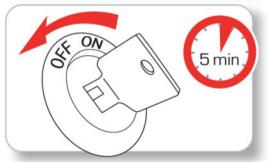

Install the tuning-kit only at water-protected and low-vibration places.

Do not change anything from the tuning kit ( e.g. do not shorten or extend the harness ).

Shut of the ignition before installing the tuning-kit. Take the key out of the ignitionlock!

Close and lock al doors.

Wait for 5 Minutes!

Manual Tuning-Box Harness Check if all components on the left are in your package!

Diese Einbauanleitung unterliegt dem Urheberrecht der Firma SPEED-BUSTER®. Sie darf ohne Zustimmung nicht kapiert und weitergegeben werden, dies gilt auch für die Übertragung auf andere elektronische Medien. Untersagt ist die Modifikation und/ader die entgeblic Verteilung ohne vorherige schriftliche Zustimmung der Firma SPEED-BUSTER®. Anmerkung: Auf allen Abbildungen dieser Einbau-Anleitung können die im Fahrzeug vorhandenen Komponenten von den Abbildungen in Bezug auf Aussehen, Form und Größe abweichen INSTALLATION MANUAL Mercedes CGI BlueEFFICIENCY (180 / 200 / 250) 115 kW / 135 kW / 150 kW