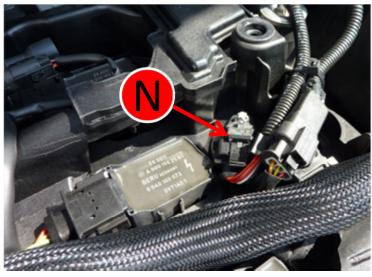

## Overview

- L = Manifold Pressure
- N = Camshiftsensor
- D = Throttle Body switch
- S = Inlet manifold sensor

### Connect the camshaft sensor

Now unplug the plug from camshaft sensor.

Put the old camshaft-sensor-plug into the new cable harness.

Afterwards connect the plug from the new cable to the camshaft sensor .