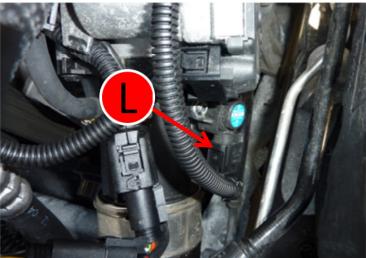

## Overview

- L = Manifold Pressure
- N = Camshiftsensor
- D = Throttle Body switch
- S = Inlet manifold sensor

#### Connect the manifold pressure sensor

Now unplug the plug from the manifold pressure sensor.

Put the old manifold pressure -sensor-plug into the new cable harness.

Afterwards connect the plug from the new cable to the manifold pressure sensor .