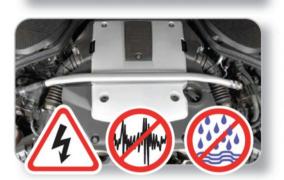

Install the tuning-kit only at water-protected and low-vibration places.

Do not change anything from the tuning kit ( e.g. do not shorten or extend the harness ).

Shut of the ignition before installing the tuning-kit. Take the key out of the ignitionlock!

Watch out that the Tuning-Box is installed at a low-vibration and water-protected place.

Diese Einbauanleitung unterliegt dem Urheberrecht der Firma SPEED-BUSTER®. Sie darf ohne Zustimmung nicht köpiert und weitzergegeben werden, dies gilt auch für die Übertragung auf andere elektronische Medien. Untersagt ist die Modifikation und/oder die entgeltliche Verteilung ohne vorherige schriftliche Zustimmung der Firma SPEED-BUSTER®. Anmerkung: Auf allen Abbildungen dieser Einbau-Anleitung können die im Fahrzeug vorhandenen Komponenten von den Abbildungen in Bezug auf Aussehen, Form und Grüße abweichen.