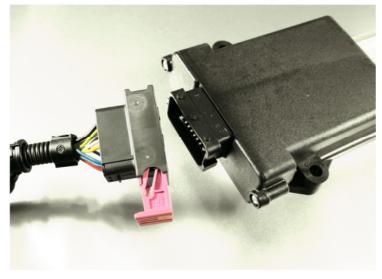

### **Connect the Tuning-Box**

Install the Tuning-Box at a positions in the engine bay. Take care for installing the cable harness at safe places, where it can not be damage.

Now connect the new cable harness to the tuning-box. Fix the tuning-box at it's position.