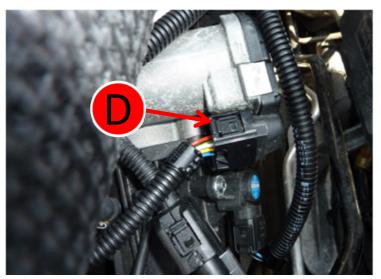

## Overview

- L = Manifold Pressure
- N = Camshiftsensor
- D = Throttle Body switch
- S = Inlet manifold sensor

### **Connect the Throttle Body switch**

Now unplug the plug from the Throttle Body switch.

Put the old Throttle Body switch -plug into the new cable harness.

Afterwards connect the plug from the new cable to the Throttle Body switch.