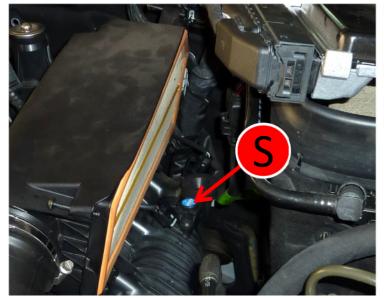

## Overview

- L = Manifold Pressure
- N = Camshiftsensor
- D = Throttle Body switch
- S = Inlet manifold sensor

### Connect the inlet manifold sensor

Unplug the two metal-clips and lay the control unit by the side

Unplug both which are connected to the airbox.

Remove the airbox after screwing off .

Than you can see the inlet manifold sensor directly.

Now unplug the plug from the inlet manifold sensor.

Put the old inlet-manifold-sensor-plug into the new cable harness.

Afterwards connect the plug from the new cable to the inlet manifold sensor .