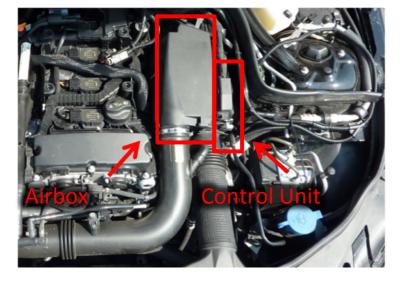

## Overview

- L = Manifold Pressure
- N = Camshiftsensor
- D = Throttle Body switch
- S = Inlet manifold sensor

### Connect the inlet manifold sensor

Unplug the two metal-clips and lay the control unit by the side

Unplug both which are connected to the airbox.

Remove the airbox after screwing off .

Than you can see the inlet manifold sensor directly.